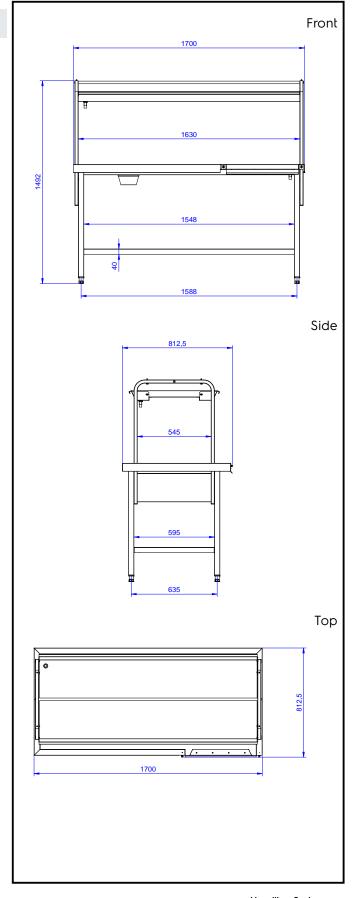

# Key Information:External dimensions, Width:<br/>865337 (BHST1708L)800 mmExternal dimensions, Depth:<br/>800 mmExternal dimensions, Height:1251 mm14 kg

Handling System Sorting Table Left to Right, 1700x800mm