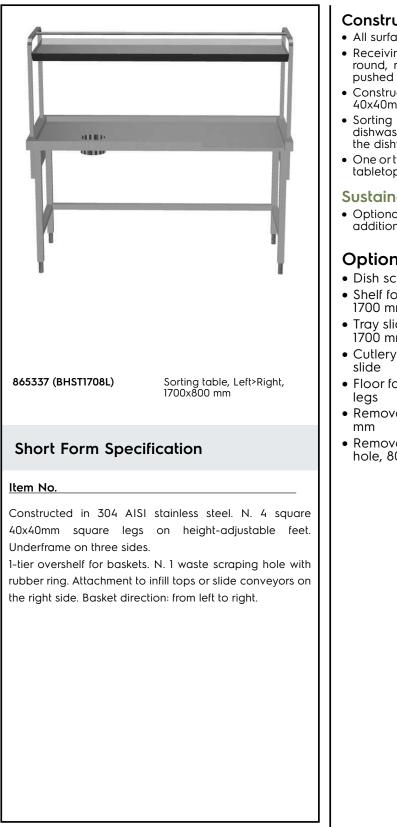

#### Construction

- All surfaces smooth with polished finish.
- · Receiving tabletop with raised side edges allround, reduces the possibility of crockery being pushed off the table.
- Constructed in AISI 304 stainless steel with square 40x40mm legs.
- Sorting table provided with an over-shelf for dishwashing racks which can be inclined at either the dishwashing or receiving side.
- One or two waste holes with a rubber scraping ring tabletop.

#### Sustainability

• Optional extras: plain tray slider, cutlery chute or additional scraping hole.

## **Optional Accessories**

- Dish scraper
- Shelf for Plates and baskets, PNC 865376 🗅 1700 mm

PNC 855297 🗅

- Tray slide for sorting table, PNC 865380 🗅 1700 mm
- Cutlery chute to install on tray PNC 865383 □
- Floor fastening kit for 2 square PNC 865386 🗅
- Removable bridge table, 800 PNC 865418 🗆
- Removable bridge table with PNC 865419 hole, 800 mm